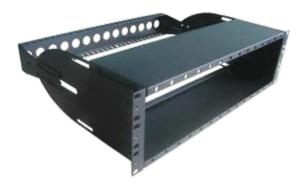

# LGX 3U MODULAR CHASSIS

FIBER-REX offers an innovative, robust, high density 3U Chassis. This panel has been designed to accept up to 14 LGX style assemblies. With the ability to use a full array of adapter types offering a flexible solution to the end user, The multifunctional chassis allows the user easy access during installation or re-work without disturbing of the existing cable or fibers.

### Features

- Up to 14 LGX style assemblies
- Multiple adapter options available
- Fully integrated fiber management
- Splicing option available
- Individually labeled ports
- Rear cable management bar as standard
- 14 rear cable entries (14x PG13.5)
- Environmentally friendly materials & packaging
- Available in private labeling option