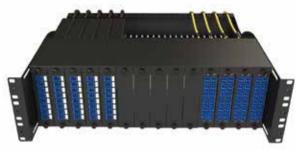

# LGX 3U MODULAR CHASSIS

FIBER-REX offers an innovative, robust, high density 3U Chassis. This panel has been designed to accept up to 14 LGX style assemblies. With the ability to use a full array of adapter types offering a flexible solution to the end user, The multifunctional chassis allows the user easy access during installation or re-work without disturbing of the existing cable or fibers.

In addition to the array of adapters the chassis also offers multiple cable entry solutions. MTP trunk cables connected to 14 individual MTP cassettes with up to 24 fibers each ( totalling up to 336 discrete fibers), a loose tube cable connect to 14 Individual extended cassettes to allowing standard splicing (or 14 LGX modules for pre-terminated solutions). The versatility makes making this chassis one of the most flexible on the market.

### Features

- Up to 14 LGX style assemblies
- Multiple adapter options available
- Fully integrated fiber management
- Splicing option available
- Individually labeled ports
- Rear cable management bar as standard
- 14 rear cable entries (14x PG13.5)
- Environmentally friendly materials & packaging
- Available in private labeling option