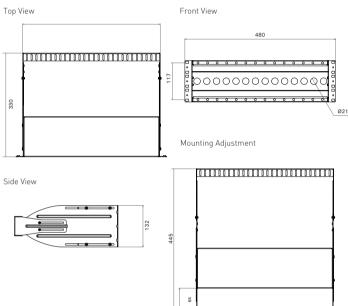

## Technical Specification

| Parameter                 | Value                       |
|---------------------------|-----------------------------|
| Height                    | 3U (133.2mm)                |
| Width                     | 483mm                       |
| Depth                     | 335mm                       |
| Net weight                | 2.76kgs                     |
| Packaged weight           | 3.24kgs                     |
| Packaged dimensions       | 490mm W x 110mm H X 240mm D |
| Suitable adapter type     | LGX / MTP cassette          |
| Number of slots           | 14                          |
| Mounting adjustment range | 64mm                        |
| Material thickness        | 1.5mm                       |
| Material coating          | Powder coating              |
| Standard color            | Black RAL 9004              |
| Operating temperature     | -40°C to + 60°C             |
| Compliant to              | RoHS,Reach / SvHC           |